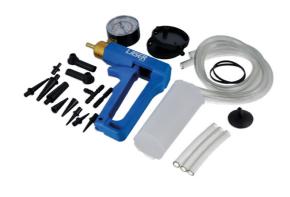

## **Additional Information**

- Applications for car and motorcycle include: brake and clutch bleeding, fluid extraction, vacuum valve testing (turbo, EGR), fuel pressure
  regulator testing.
- Kit includes: 1 vacuum pump, 1 fluid reservoir (4.5floz), 3 reservoir caps and 5 fluid hoses.
- 2 universal bleed screw adaptors and 8 tapered adaptors.
- 1 T-joint, 1 straight joint and 1 cupped joint.
- Pump flow rate = 1in³ per stroke. Gauge: 0 to -30In/Hg (inches of Mercury). 0 to -760mm/Hg (millimeters of Mercury).