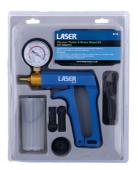

## **Vacuum Tester & Brake Bleed Kit**

Automotive test, tune up and brake bleed vacuum pump with adaptor kit. Ideal for a wide variety of automotive applications.

## **Additional Information**

- Applications for car and motorcycle include: brake and clutch bleeding, fluid extraction, vacuum valve testing (turbo, EGR), fuel pressure
  regulator testing.
- Kit includes: 1 vacuum pump, 1 fluid reservoir (4.5floz), 3 reservoir caps and 5 fluid hoses.
- 2 universal bleed screw adaptors and 8 tapered adaptors.
- 1 T-joint, 1 straight joint and 1 cupped joint.
- Pump flow rate = 1in³ per stroke. Gauge: 0 to -30In/Hg (inches of Mercury). 0 to -760mm/Hg (millimeters of Mercury).