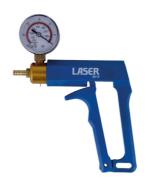

## **Vacuum Tester & Brake Bleed Kit**

Automotive test, tune up and brake bleed vacuum pump with adaptor kit. Ideal for a wide variety of automotive applications.

## **Additional Information**

- Applications for car and motorcycle include: brake and clutch bleeding, fluid extraction, vacuum valve testing (turbo, EGR), fuel pressure
  regulator testing.
- Kit includes: 1 vacuum pump, 1 fluid reservoir (4.5floz), 3 reservoir caps and 5 fluid hoses.
- 2 universal bleed screw adaptors and 8 tapered adaptors.
- 1 T-joint, 1 straight joint and 1 cupped joint.
- Pump flow rate = 1in³ per stroke. Gauge: 0 to -30In/Hg (inches of Mercury). 0 to -760mm/Hg (millimeters of Mercury).