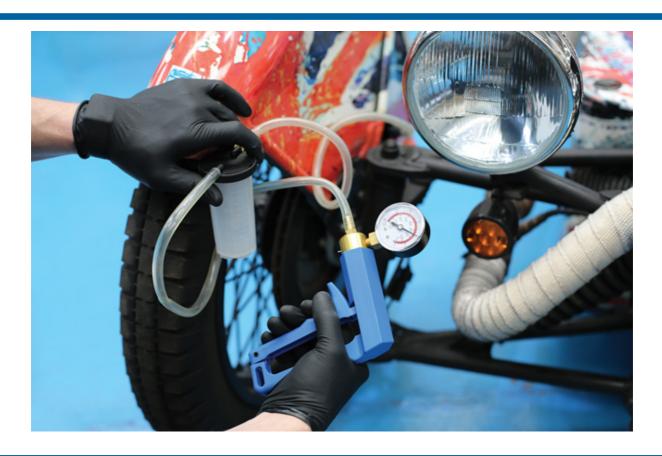

## **Vacuum Tester & Brake Bleed Kit**

Automotive test, tune up and brake bleed vacuum pump with adaptor kit. Ideal for a wide variety of automotive applications.

## **Additional Information**

- Applications for car and motorcycle include: brake and clutch bleeding, fluid extraction, vacuum valve testing (turbo, EGR), fuel pressure
  regulator testing.
- Kit includes: 1 vacuum pump, 1 fluid reservoir (4.5floz), 3 reservoir caps and 5 fluid hoses.
- 2 universal bleed screw adaptors and 8 tapered adaptors.
- 1 T-joint, 1 straight joint and 1 cupped joint.
- Pump flow rate = 1in³ per stroke. Gauge: 0 to -30In/Hg (inches of Mercury). 0 to -760mm/Hg (millimeters of Mercury).