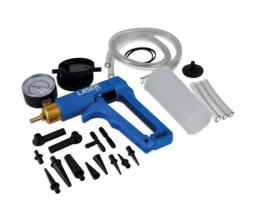

## **Additional Information**

- Applications for car and motorcycle include: brake and clutch bleeding, fluid extraction, vacuum valve testing (turbo, EGR), fuel pressure
  regulator testing.
- Kit includes: 1 vacuum pump, 1 fluid reservoir (4.5floz), 3 reservoir caps and 5 fluid hoses.
- 2 universal bleed screw adaptors and 8 tapered adaptors.
- 1 T-joint, 1 straight joint and 1 cupped joint.
- Pump flow rate = 1in³ per stroke. Gauge: 0 to -30In/Hg (inches of Mercury). 0 to -760mm/Hg (millimeters of Mercury).